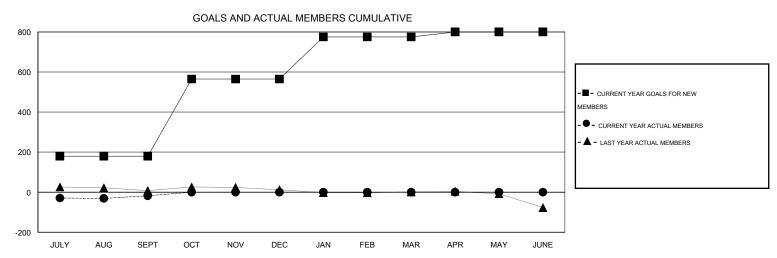

## Gary Wong **LOCATION HAWAII** GMT CA 1 Clubs Members RESULTS FOR 2014-2015 RESULTS FOR 2014-2015 NEW CLUB NEW CLUBS DROPPED NET NEW MEMBER CHARTER AND DROPPED NET QUARTER QUARTER GOAL CLUBS GAIN/LOSS GOAL NEW MEMBERS MEMBERS GAIN/LOSS ADDED 0 3 -3 180 82 100 -18 JULY/AUG/SEPT JULY/AUG/SEPT 0 0 0 0 385 0 0 0 OCT/NOV/DEC OCT/NOV/DEC 0 0 0 0 210 0 0 0 JAN/FEB/MAR JAN/FEB/MAR